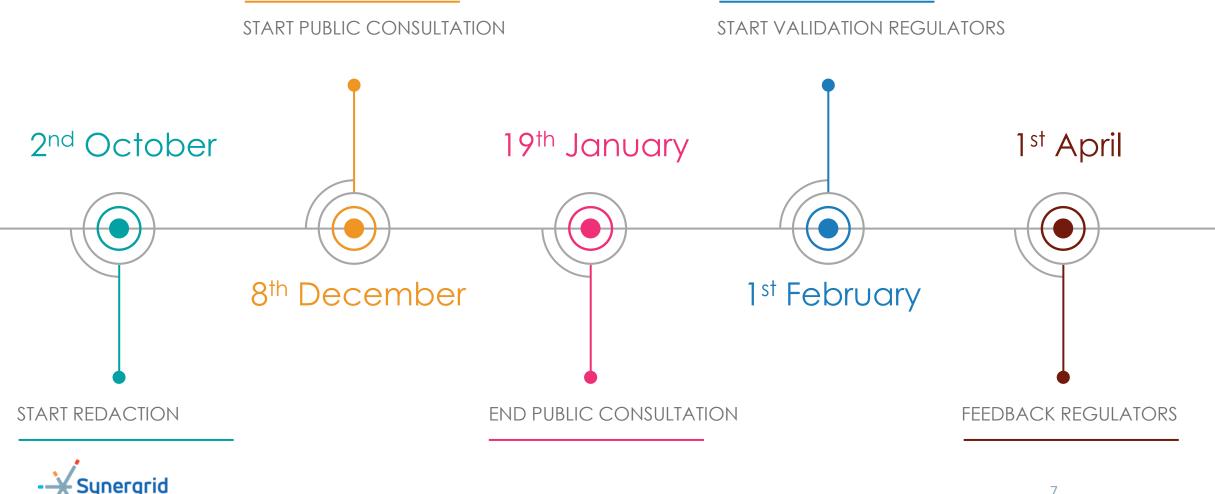

#### Timeline – Doc Release 2

of the networks

### Approach Doc Release 2

- Redaction timeboxed in 10 weeks
  - Focus on Must Have + Nice to have (if lowing hanging fruit)
  - Recurrent meeting weekly on Monday
  - Atrias in support for modelling where possible/needed
- After sprint 2 & 6: PDG market (inform)
- During 10 weeks: concertation with regulators
- After sprint 10: stakeholders meeting